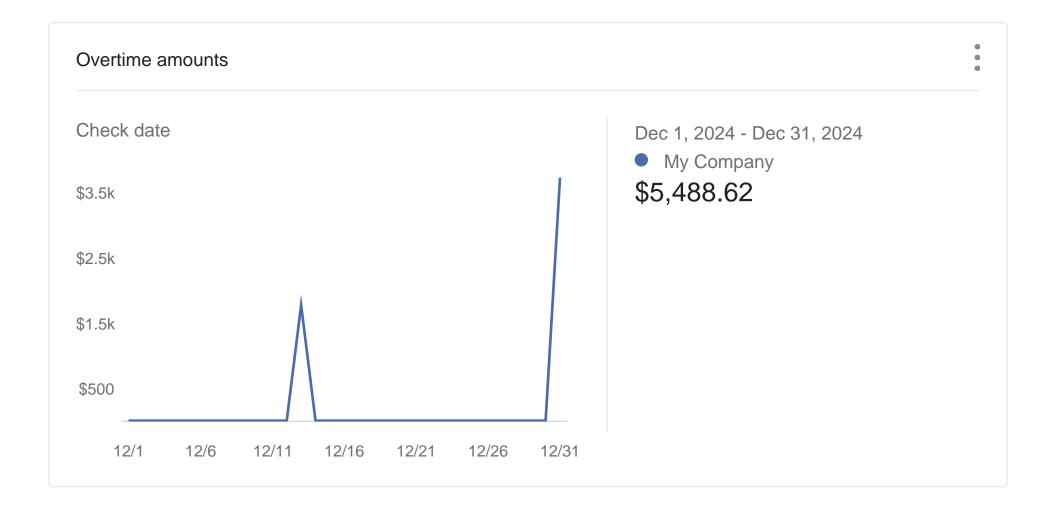

### **CONSENT CALENDAR:**

- 1. Approval of December 19<sup>th</sup>, 2024 Special Board Meeting Minutes
- 2. Review and receive all electronic fund transfers (EFTs) and approve warrants from December 13<sup>th</sup>, 2024, through January 9<sup>th</sup>, 2025, (JP Morgan Chase Bank, check no.10972 through check no. 11026, all transactions totaling \$863,655.42 and receive December 2024 payroll, in the sum of \$144,404.67 (Rubio)
- 3. Receipt of Financial Reports through January 9th, 2024 (Rubio)