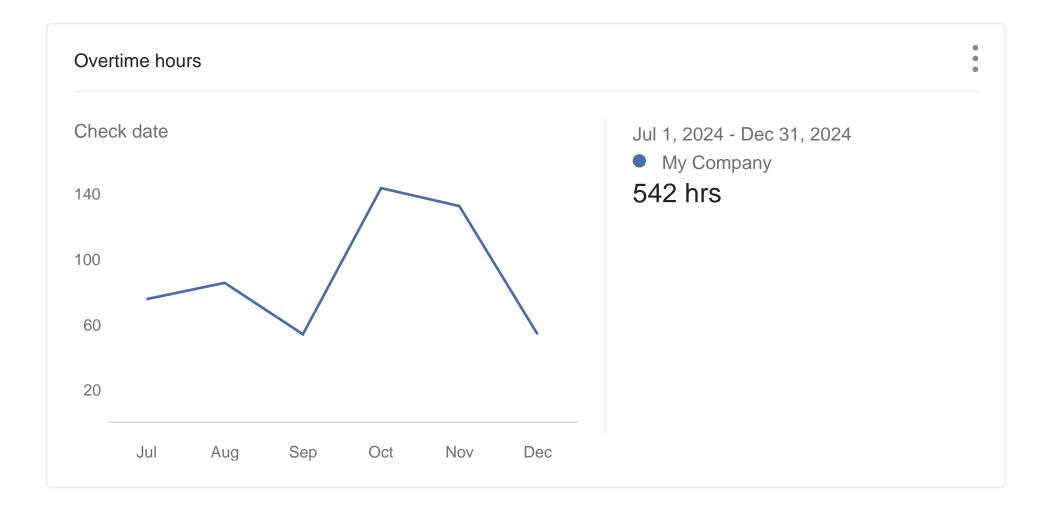

|                |
| Balf, Abigail                 | 2454.63          | 33.50          |
| Bilsborough Sr., Chad E       | 9625.50          | 92.00          |
| Collodi, Pete                 | 1211.65          | 17.00          |
| Cottrell III, Rulon K         | 11674.15         | 91.00          |
| LaTorre, Daniel P             | 15637.20         | 129.00         |
| Rosser, John M                | 5332.00          | 52.00          |
| Rubio, Antonio                |                  |                |
| Salazar, Ignacio G            | 1908.64          | 27.50          |
| Screechfield-Lablue, Pierce L | 1213.09          | 18.00          |
| Triola, Joseph                | 7812.00          | 82.00          |
|                               | 56868.86         | 542.00         |







### January 2025

| SUNDAY | MONDAY                                 | TUESDAY                                                        | WEDNESDAY                                         | THURSDAY                                                                                           | FRIDAY                                                                           | SATURDAY |
|--------|----------------------------------------|----------------------------------------------------------------|---------------------------------------------------|----------------------------------------------------------------------------------------------------|----------------------------------------------------------------------------------|----------|
| Dec 29 | 30