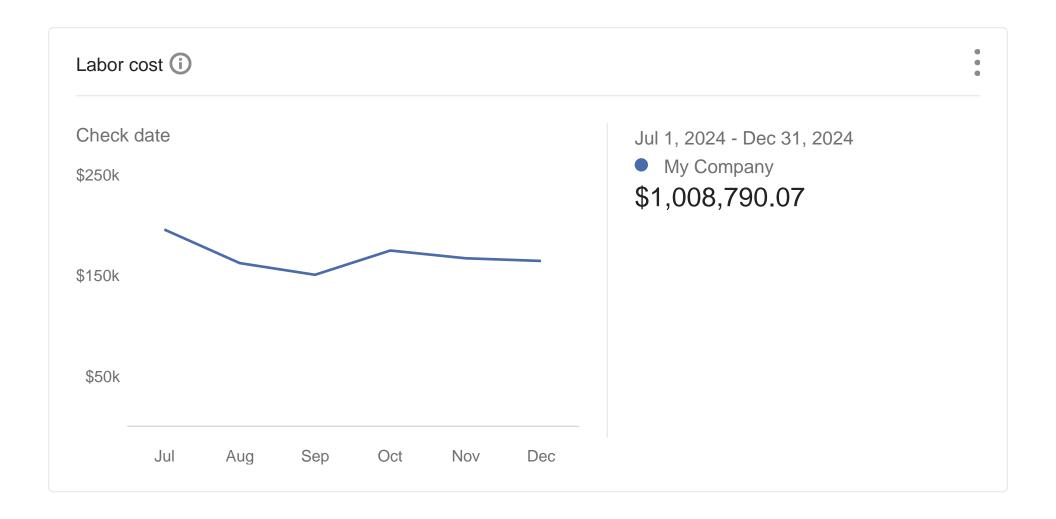

|                |
| Balf, Abigail                 | 2454.63          | 33.50          |
| Bilsborough Sr., Chad E       | 9625.50          | 92.00          |
| Collodi, Pete                 | 1211.65          | 17.00          |
| Cottrell III, Rulon K         | 11674.15         | 91.00          |
| LaTorre, Daniel P             | 15637.20         | 129.00         |
| Rosser, John M                | 5332.00          | 52.00          |
| Rubio, Antonio                |                  |                |
| Salazar, Ignacio G            | 1908.64          | 27.50          |
| Screechfield-Lablue, Pierce L | 1213.09          | 18.00          |
| Triola, Joseph                | 7812.00          | 82.00          |
|                               | 56868.86         | 542.00         |







### January 2025

| SUNDAY | MONDAY                                 | TUESDAY                                                        | WEDNESDAY                                         | THURSDAY                                                                                           | FRIDAY                                                                           | SATURDAY |
|--------|----------------------------------------|----------------------------------------------------------------|---------------------------------------------------|----------------------------------------------------------------------------------------------------|----------------------------------------------------------------------------------|----------|
| Dec 29 | 30                                     |