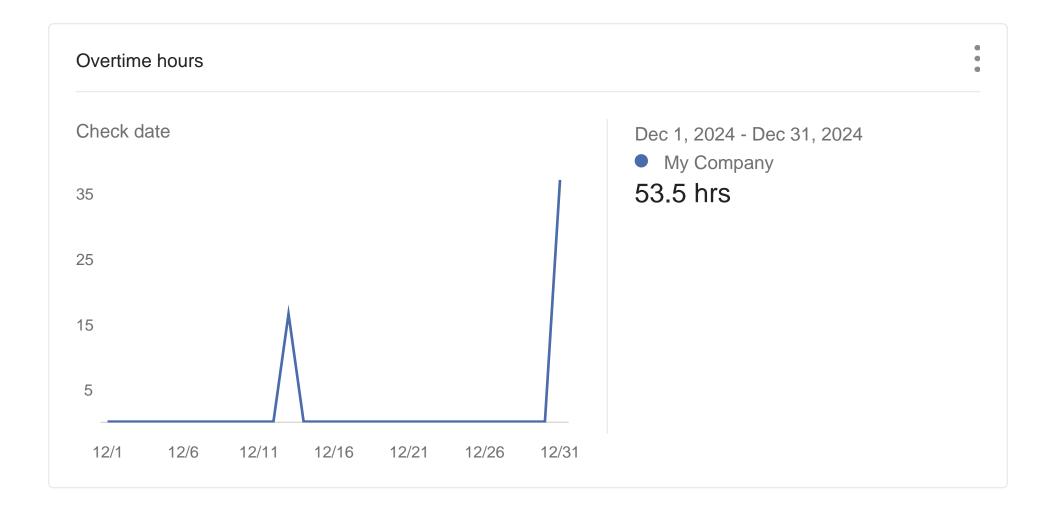

### **CONSENT CALENDAR:**

- 1. Approval of December 19<sup>th</sup>, 2024 Special Board Meeting Minutes
- 2. Review and receive all electronic fund transfers (EFTs) and approve warrants from December 13<sup>th</sup>, 2024, through January 9<sup>th</sup>, 2025, (JP Morgan Chase Bank, check no.10972 through check no. 11026, all transactions totaling \$863,655.42 and receive December 2024 payroll, in the sum of \$144,404.67 (Rubio)
- 3. Receipt of Financial Reports through January 9th, 2024 (Rubio)