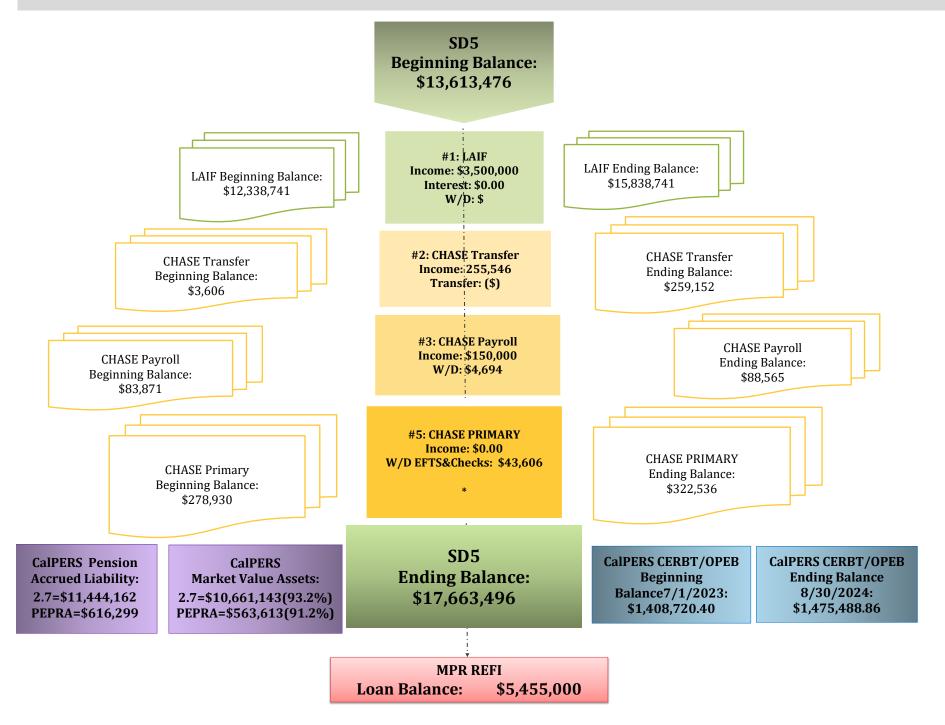

### **CONSENT CALENDAR:**

- 1. Approval of December 19<sup>th</sup>, 2024 Special Board Meeting Minutes
- 2. Review and receive all electronic fund transfers (EFTs) and approve warrants from December 13<sup>th</sup>, 2024, through January 9<sup>th</sup>, 2025, (JP Morgan Chase Bank, check no.10972 through check no. 11026, all transactions totaling \$863,655.42 and receive December 2024 payroll, in the sum of \$144,404.67 (Rubio)
- 3. Receipt of Financial Reports through January 9th, 2024 (Rubio)