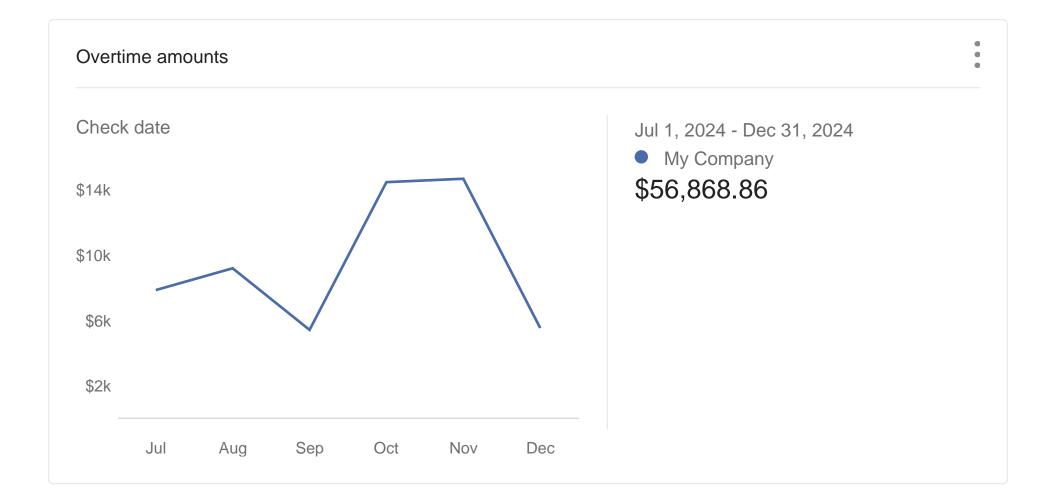

|                |
| Balf, Abigail                 | 2454.63          | 33.50          |
| Bilsborough Sr., Chad E       | 9625.50          | 92.00          |
| Collodi, Pete                 | 1211.65          | 17.00          |
| Cottrell III, Rulon K         | 11674.15         | 91.00          |
| LaTorre, Daniel P             | 15637.20         | 129.00         |
| Rosser, John M                | 5332.00          | 52.00          |
| Rubio, Antonio                |                  |                |
| Salazar, Ignacio G            | 1908.64          | 27.50          |
| Screechfield-Lablue, Pierce L | 1213.09          | 18.00          |
| Triola, Joseph                | 7812.00          | 82.00          |
|                               | 56868.86         | 542.00         |







### January 2025

| SUNDAY | MONDAY                                 | TUESDAY                                                        | WEDNESDAY                                         | THURSDAY                                                                                           | FRIDAY                                                                           | SATURDAY |
|--------|----------------------------------------|----------------------------------------------------------------|---------------------------------------------------|----------------------------------------------------------------------------------------------------|----------------------------------------------------------------------------------|----------|
| Dec 29 | 30