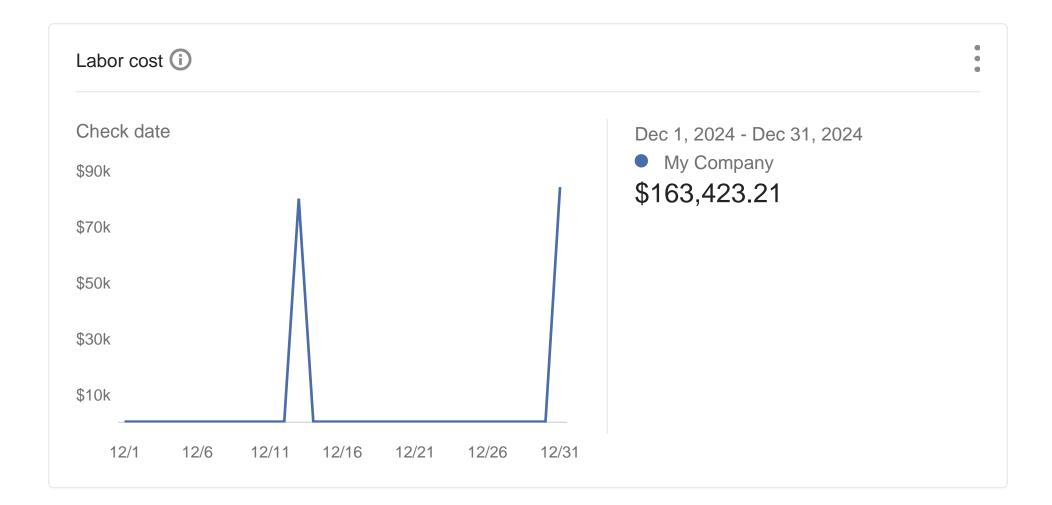

### **CONSENT CALENDAR:**

- 1. Approval of December 19<sup>th</sup>, 2024 Special Board Meeting Minutes
- 2. Review and receive all electronic fund transfers (EFTs) and approve warrants from December 13<sup>th</sup>, 2024, through January 9<sup>th</sup>, 2025, (JP Morgan Chase Bank, check no.10972 through check no. 11026, all transactions totaling \$863,655.42 and receive December 2024 payroll, in the sum of \$144,404.67 (Rubio)
- 3. Receipt of Financial Reports through January 9th, 2024 (Rubio)